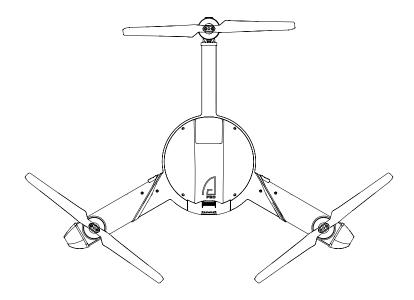

## AtlasPRO Robust Multi-Purpose UAV

 $\textbf{Aircraft Dimensions (excluding propellers):} \qquad \text{Folded: } 417 \times 323.5 \times 115.5 \text{ mm} \text{ / Folded: } 16.4\text{"} \times 12.7\text{"} \times 4.55\text{"}$ 

Unfolded:  $445 \times 557.5 \times 185.5 \text{ mm}$  / Unfolded:  $17.5" \times 22" \times 7.3"$ 

Weight (excluding battery and payload): 1050 g / 2.31 lbs
Weight (with battery, excluding payload): 1585 g / 3.5 lbs